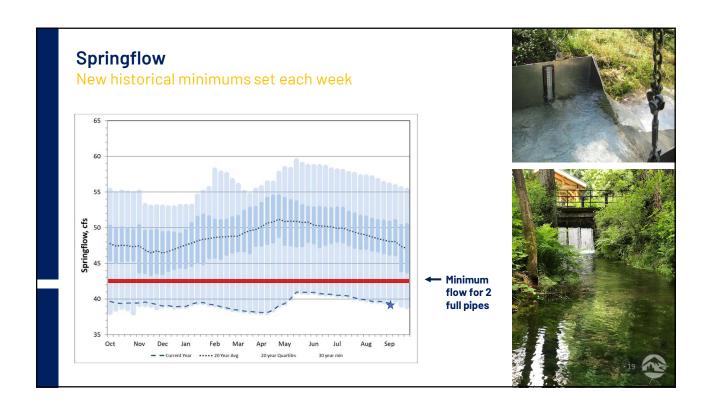

#### Issue

The letter to the Mayor and City Council for the fourth quarter of Fiscal Year 2021-22 along with the financials, Consumption Report, and Watershed Report.

#### **Discussion**

Medford Water is required by Section 19 of the Medford Charter to make full reports of the business transacted by it and of the condition of its funds once every three months to the City Council. If the board members agree to the contents of the letter for the fourth quarter of FY21-22, the Chair and General Manager will sign, and it will be forwarded to the Mayor and Council members.