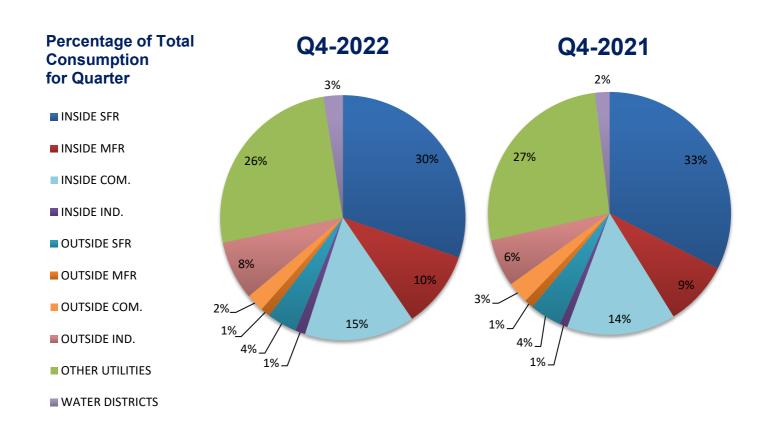

#### Issue

The letter to the Mayor and City Council for the fourth quarter of Fiscal Year 2021-22 along with the financials, Consumption Report, and Watershed Report.

#### **Discussion**

Medford Water is required by Section 19 of the Medford Charter to make full reports of the business transacted by it and of the condition of its funds once every three months to the City Council. If the board members agree to the contents of the letter for the fourth quarter of FY21-22, the Chair and General Manager will sign, and it will be forwarded to the Mayor and Council members.

Honorable Mayor and Council Members:

Attached are Medford Water's quarterly financial reports for the fourth quarter of Fiscal Year 2021-22, as well as Consumption and Watershed Reports.

During the fourth quarter of Fiscal Year 2021-22, Medford Water made significant progress on design work for Water System Improvements to support the Foothill Road Project. This work has been closely coordinated with City staff who have provided numerous hours of effort to help us get water infrastructure improvements and realignments into this project that will be built by ODOT. We also continue to make progress on the Water Quality Improvement Facilities at the Robert A. Duff Water Treatment Plant (Duff WTP) and Big Butte Springs, along with work on the Ozone replacement project at the Duff WTP.