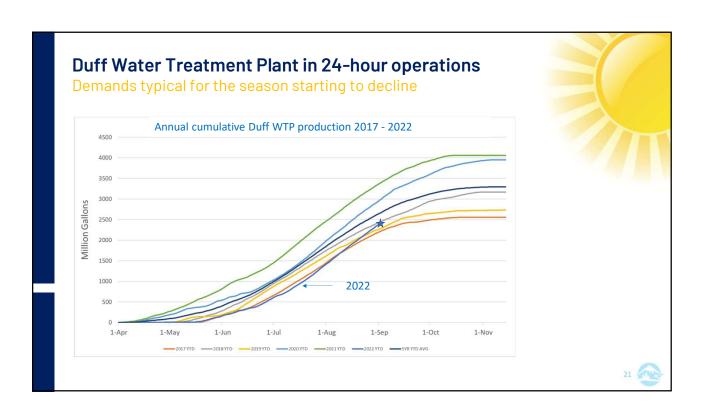

Honorable Mayor and Council Members:

Attached are Medford Water's quarterly financial reports for the fourth quarter of Fiscal Year 2021-22, as well as Consumption and Watershed Reports.

During the fourth quarter of Fiscal Year 2021-22, Medford Water made significant progress on design work for Water System Improvements to support the Foothill Road Project. This work has been closely coordinated with City staff who have provided numerous hours of effort to help us get water infrastructure improvements and realignments into this project that will be built by ODOT. We also continue to make progress on the Water Quality Improvement Facilities at the Robert A. Duff Water Treatment Plant (Duff WTP) and Big Butte Springs, along with work on the Ozone replacement project at the Duff WTP.