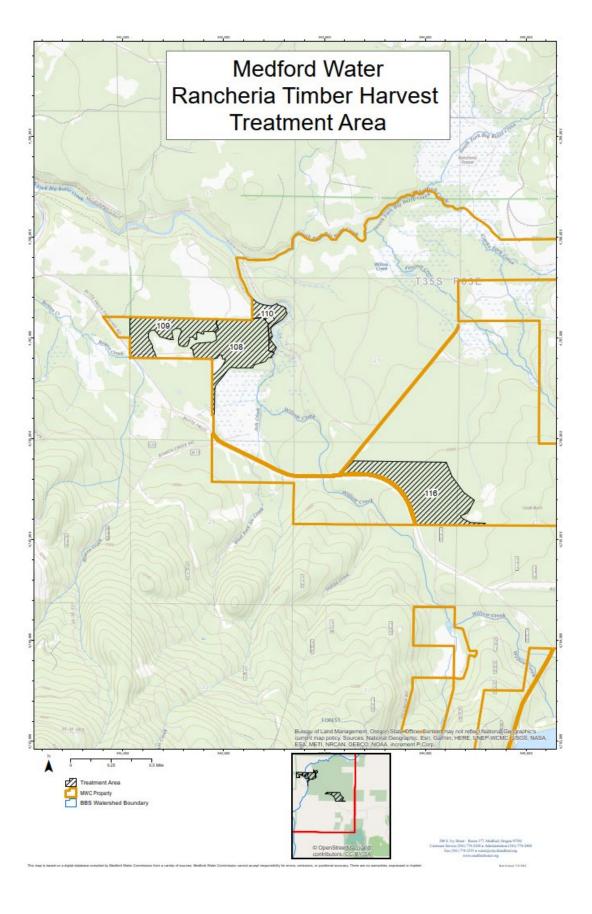

r has received excellent quality and service from Don Hamann on past contracts and is fortunate to have them performing work again on this project. Fuels treatment and slash disposal activities for this harvest will be conducted under a separate contract.

#### **Financial Impact**

The cost of logging services is included in the FY22-23 budget. While final cost of services is directly dependent on the scaled quantity of logs removed (services priced per MBF of logs removed), based on the estimated quantity of timber a contract value of NTE \$350,000 is anticipated to cover the services.

#### **Requested Board Action**

Staff recommends approval of Resolution 1841, authorizing the General Manager to execute a contract for Rancheria Logging Services to Don Hamann, Inc. for NTE \$350,000.



#### **RESOLUTION NO. 1841**

A RESOLUTION Awarding and Authorizing the General Manager to Execute a Contract with Don Hamann, Inc. for Rancheria Logging Services for the Rancheria Timber Sale, Not to Exceed \$350.000

WHEREAS, Medford Water Commission (Medford Water) plans to conduct a commercial timber harvest in the fall of 2022 according to the adopted Forest Management Plan, and have selected an approximately 232-acre forested area, one section immediately west of the Big Butte Springs complex, and the other approximately two miles southeast of the Springs, for harvest and thinning; and

WHEREAS, the primary goals of the operation, known as the Rancheria Timber Sale, will be to promote forest health and reduce fire risk; and

WHEREAS, Medford Water solicited bids for Rancheria Loggi