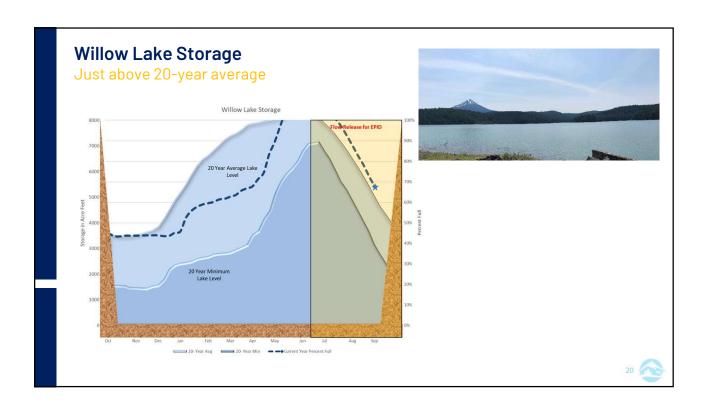

Honorable Mayor and Council Members:

Attached are Medford Water's quarterly financial reports for the fourth quarter of Fiscal Year 2021-22, as well as Consumption and Watershed Reports.

During the fourth quarter of Fiscal Year 2021-22, Medford Water made significant progress on design work for Water System Improvements to support the Foothill Road Project. This work has been closely coordinated with City staff who have provided numerous hours of effort to help us get water infrastructure improvements and realignments into this project that will be built by ODOT. We also continue to make progress on the Water Quality Improvement Facilities at the Robert A. Duff Water Treatment Plant (Duff WTP) and Big Butte Springs, along with work on the Ozone replacement project at the Duff WTP.