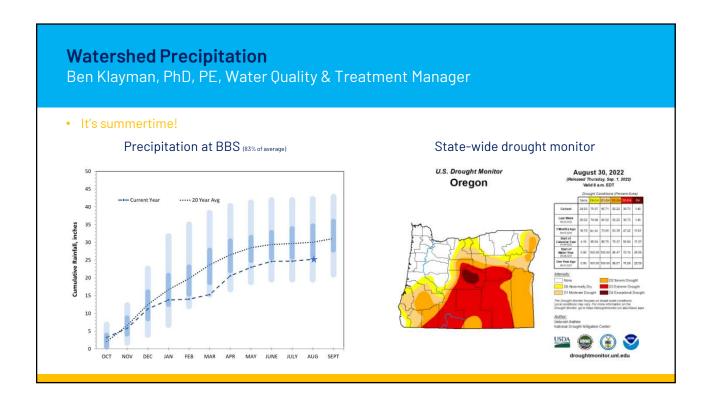

#### Issue

The letter to the Mayor and City Council for the fourth quarter of Fiscal Year 2021-22 along with the financials, Consumption Report, and Watershed Report.

#### **Discussion**

Medford Water is required by Section 19 of the Medford Charter to make full reports of the business transacted by it and of the condition of its funds once every three months to the City Council. If the board members agree to the contents of the letter for the fourth quarter of FY21-22, the Chair and General Manager will sign, and it will be forwarded to the Mayor and Council members.