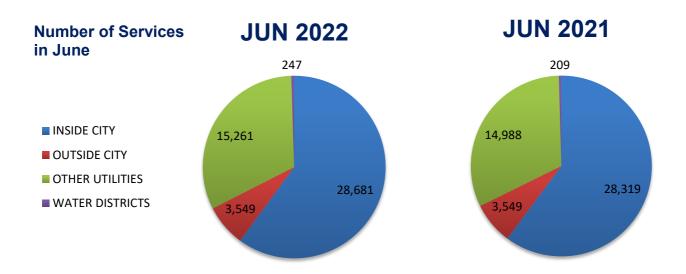

#### Issue

The letter to the Mayor and City Council for the fourth quarter of Fiscal Year 2021-22 along with the financials, Consumption Report, and Watershed Report.

#### **Discussion**

Medford Water is required by Section 19 of the Medford Charter to make full reports of the business transacted by it and of the condition of its funds once every three months to the City Council. If the board members agree to the contents of the letter for the fourth quarter of FY21-22, the Chair and General Manager will sign, and it will be forwarded to the Mayor and Council members.