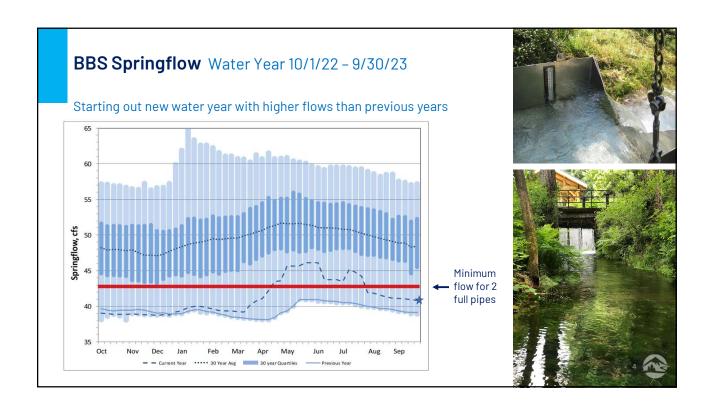

## Issue

The letter to the Mayor and City Council for the first quarter of Fiscal Year 2023-24 along with the financials, Consumption Report, and Watershed Report.

Honorable Mayor and Council Members:

Attached are Medford Water's quarterly financial reports for the first quarter of Fiscal Year 2023-24, as well as Consumption and Watershed Reports.

During the first quarter of Fiscal Year 2023-24, Charolotte Anne Water District dissolved (July 1, 2023) and ownership and operations of the Water District became the direct responsibility of the City of Phoenix and Medford Water. Medford Water took over ownership and customers within the Urban Growth Boundary of City of Medford and all other ownership and customers went to the City of Phoenix.