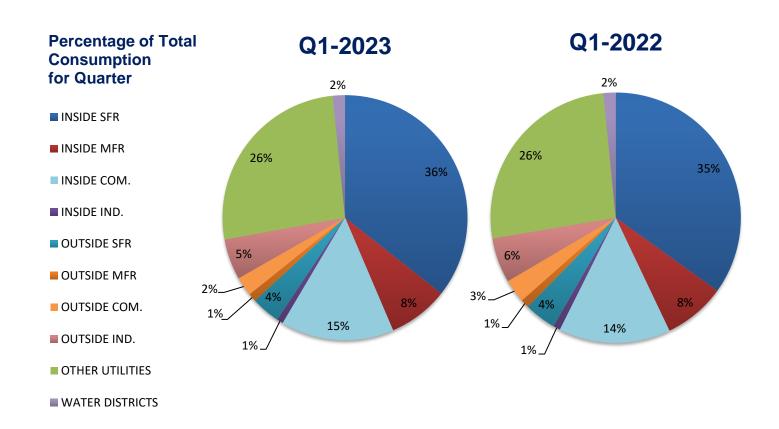

## Issue

The letter to the Mayor and City Council for the first quarter of Fiscal Year 2023-24 along with the financials, Consumption Report, and Watershed Report.

Honorable Mayor and Council Members:

Attached are Medford Water's quarterly financial reports for the first quarter of Fiscal Year 2023-24, as well as Consumption and Watershed Reports.

During the first quarter of Fiscal Year 2023-24, Charolotte Anne Water District dissolved (July 1, 2023) and ownership and operations of the Water District became the direct responsibility of the City of Phoenix and Medford Water. Medford Water took over ownership and customers within the Urban Growth Boundary of City of Medford and all other ownership and customers went to the City of Phoenix.