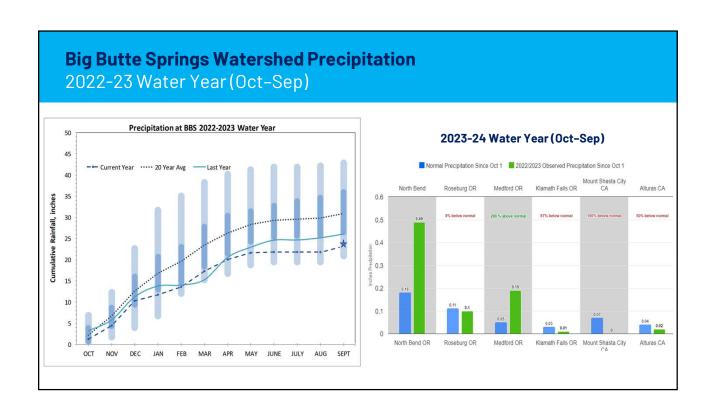

## Issue

The letter to the Mayor and City Council for the first quarter of Fiscal Year 2023-24 along with the financials, Consumption Report, and Watershed Report.

Honorable Mayor and Council Members:

Attached are Medford Water's quarterly financial reports for the first quarter of Fiscal Year 2023-24, as well as Consumption and Watershed Reports.

During the first quarter of Fiscal Year 2023-24, Charolotte Anne Water District dissolved (July 1, 2023) and ownership and operations of the Water District became the direct responsibility of the City of Phoenix and Medford Water. Medford Water took over ownership and customers within the Urban Growth Boundary of City of Medford and all other ownership and customers went to the City of Phoenix.